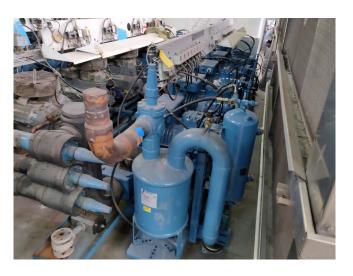

## Used Bitzer 6G-30.2Y-40P (x5) cool/freeze unit

Used but in very good condition cool/freeze unit with Bitzer 6G-30.2Y-40P (x5) Semi-hermetic Reciprocating piston Compressor. With all consisting components. Our capacity table is based on the used type of Freon. You can also use these compressors on alternative types of Freon. For all the other specs (if available), see the picture of the manufacturer model plate or the attached pdf file. \*Why choose for HOSBV? Were not only the largest used refrigeration specialist in Europe, but also, we deliver all equipment including an extensive test, warranty and industrial cleaning. \*Optional we can also perform a new paint job and arrange the logistics.