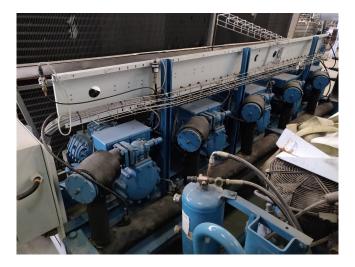

## Used Bitzer 6G-30.2Y-40P (x5) cool/freeze unit

Used but in very good condition cool/freeze unit with Bitzer 6G-30.2Y-40P (x5) Semi-hermetic Reciprocating piston Compressor. With all consisting components. Our capacity table is based on the used type of Freon. You can also use these compressors on alternative types of Freon. For all the other specs (if available), see the picture of the manufacturer model plate or the attached pdf file. \*Why choose for HOSBV? Were not only the largest used refrigeration specialist in Europe, but also, we deliver all equipment including an extensive test, warranty and industrial cleaning. \*Optional we can also perform a new paint job and arrange the logistics.