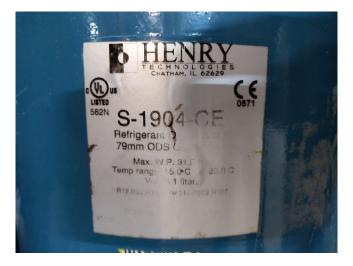

## Used Bitzer 6G-30.2Y-40P (x5) cool/freeze unit

Used but in very good condition cool/freeze unit with Bitzer 6G-30.2Y-40P (x5) Semi-hermetic Reciprocating piston Compressor. With all consisting components. Our capacity table is based on the used type of Freon. You can also use these compressors on alternative types of Freon. For all the other specs (if available), see the picture of the manufacturer model plate or the attached pdf file. \*Why choose for HOSBV? Were not only the largest used refrigeration specialist in Europe, but also, we deliver all equipment including an extensive test, warranty and industrial cleaning. \*Optional we can also perform a new paint job and arrange the logistics.