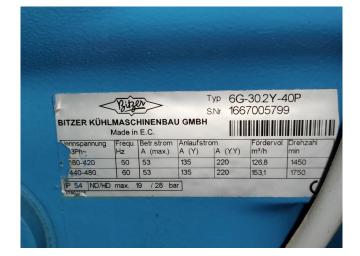

### **Specifications**

| Brand                    | Bitzer                 |
|--------------------------|------------------------|
| Туре                     | 6G-30.2Y-40P (x5)      |
|                          | cool/freeze unit       |
| Refrigerant              | Freon                  |
| Refrigerant type         | R 404 A or other types |
| kW at -5ºC/+40ºC         | 419.5                  |
| kW at -10ºC/+40ºC        | 346.5                  |
| kW at -20ºC/+40ºC        | 227.5                  |
| kW at -30ºC/+40ºC        | 139.5                  |
| kW at -40ºC/+40ºC        | 75.5                   |
| On steel base frame      | 1                      |
| Pressure safety switches | ✓                      |
| Hp/Lp/Op                 |                        |
| Liquid receiver          | ✓                      |
| Liquid receiver ltr.     | 25.1                   |
| Oil separator            | 1                      |
| Package / Rack           | 1                      |
| Stock                    | 1                      |

## Used Bitzer 6G-30.2Y-40P (x5) cool/freeze unit

Used but in very good condition cool/freeze unit with Bitzer 6G-30.2Y-40P (x5) Semi-hermetic Reciprocating piston Compressor. With all consisting components. Our capacity table is based on the used type of Freon. You can also use these compressors on alternative types of Freon. For all the other specs (if available), see the picture of the manufacturer model plate or the attached pdf file. \*Why choose for HOSBV? Were not only the largest used refrigeration specialist in Europe, but also, we deliver all equipment including an extensive test, warranty and industrial cleaning. \*Optional we can also perform a new paint job and arrange the logistics.