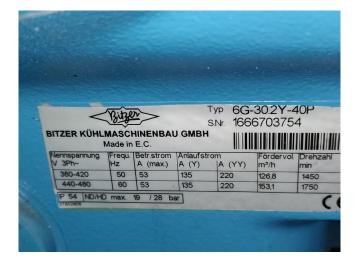

### **Specifications**

| Brand                    | Bitzer                 |
|--------------------------|------------------------|
| Туре                     | 6G-30.2Y-40P (x5)      |
|                          | cool/freeze unit       |
| Refrigerant              | Freon                  |
| Refrigerant type         | R 404 A or other types |
| kW at -5ºC/+40ºC         | 419.5                  |
| kW at -10ºC/+40ºC        | 346.5                  |
| kW at -20ºC/+40ºC        | 227.5                  |
| kW at -30ºC/+40ºC        | 139.5                  |
| kW at -40ºC/+40ºC        | 75.5                   |
| On steel base frame      | 1                      |
| Pressure safety switches | ✓                      |
| Hp/Lp/Op                 |                        |
| Liquid receiver          | ✓                      |
| Liquid receiver ltr.     | 25.1                   |
| Oil separator            | 1                      |
| Package / Rack           | 1                      |
| Stock                    | 1                      |

## Used Bitzer 6G-30.2Y-40P (x5) cool/freeze unit

Used but in very good condition cool/freeze unit with Bitzer 6G-30.2Y-40P (x5) Semi-hermetic Reciprocating piston Compressor. With all consisting components. Our capacity table is based on the used type of Freon. You can also use these compressors on alternative types of Freon. For all the other specs (if available), see the picture of the manufacturer model plate or the attached pdf file. \*Why choose for HOSBV? Were not only the largest used refrigeration specialist in Europe, but also, we deliver all equipment including an extensive test, warranty and industrial cleaning. \*Optional we can also perform a new paint job and arrange the logistics.