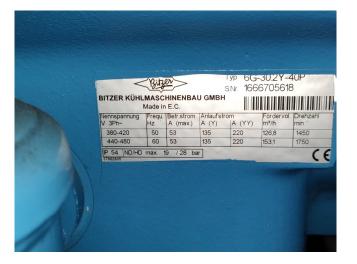

### **Specifications**

| Brand                    | Bitzer                 |
|--------------------------|------------------------|
| Туре                     | 6G-30.2Y-40P (x5)      |
|                          | cool/freeze unit       |
| Refrigerant              | Freon                  |
| Refrigerant type         | R 404 A or other types |
| kW at -5ºC/+40ºC         | 419.5                  |
| kW at -10ºC/+40ºC        | 346.5                  |
| kW at -20ºC/+40ºC        | 227.5                  |
| kW at -30ºC/+40ºC        | 139.5                  |
| kW at -40ºC/+40ºC        | 75.5                   |
| On steel base frame      | 1                      |
| Pressure safety switches | ✓                      |
| Hp/Lp/Op                 |                        |
| Liquid receiver          | ✓                      |
| Liquid receiver ltr.     | 25.1                   |
| Oil separator            | 1                      |
| Package / Rack           | 1                      |
| Stock                    | 1                      |

## Used Bitzer 6G-30.2Y-40P (x5) cool/freeze unit

Used but in very good condition cool/freeze unit with Bitzer 6G-30.2Y-40P (x5) Semi-hermetic Reciprocating piston Compressor. With all consisting components. Our capacity table is based on the used type of Freon. You can also use these compressors on alternative types of Freon. For all the other specs (if available), see the picture of the manufacturer model plate or the attached pdf file. \*Why choose for HOSBV? Were not only the largest used refrigeration specialist in Europe, but also, we deliver all equipment including an extensive test, warranty and industrial cleaning. \*Optional we can also perform a new paint job and arrange the logistics.