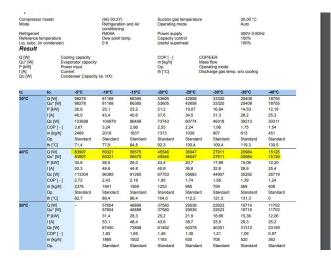

### **Specifications**

| Brand                    | Bitzer                 |
|--------------------------|------------------------|
| Туре                     | 6G-30.2Y-40P (x5)      |
|                          | cool/freeze unit       |
| Refrigerant              | Freon                  |
| Refrigerant type         | R 404 A or other types |
| kW at -5ºC/+40ºC         | 419.5                  |
| kW at -10ºC/+40ºC        | 346.5                  |
| kW at -20ºC/+40ºC        | 227.5                  |
| kW at -30ºC/+40ºC        | 139.5                  |
| kW at -40ºC/+40ºC        | 75.5                   |
| On steel base frame      | 1                      |
| Pressure safety switches | ✓                      |
| Hp/Lp/Op                 |                        |
| Liquid receiver          | ✓                      |
| Liquid receiver ltr.     | 25.1                   |
| Oil separator            | 1                      |
| Package / Rack           | 1                      |
| Stock                    | 1                      |

## Used Bitzer 6G-30.2Y-40P (x5) cool/freeze unit

Used but in very good condition cool/freeze unit with Bitzer 6G-30.2Y-40P (x5) Semi-hermetic Reciprocating piston Compressor. With all consisting components. Our capacity table is based on the used type of Freon. You can also use these compressors on alternative types of Freon. For all the other specs (if available), see the picture of the manufacturer model plate or the attached pdf file. \*Why choose for HOSBV? Were not only the largest used refrigeration specialist in Europe, but also, we deliver all equipment including an extensive test, warranty and industrial cleaning. \*Optional we can also perform a new paint job and arrange the logistics.