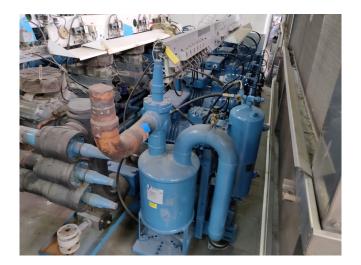

## Used Bitzer 6G-30.2Y-40P (x5) cool/freeze unit

Used but in very good condition cool/freeze unit with Bitzer 6G-30.2Y-40P (x5) Semi-hermetic Reciprocating piston Compressor. With all consisting components. Our capacity table is based on the used type of Freon. You can also use these compressors on alternative types of Freon. For all the other specs (if available), see the picture of the manufacturer model plate or the attached pdf file. \*Why choose for HOSBV? Were not only the largest used refrigeration specialist in Europe, but also, we deliver all equipment including an extensive test, warranty and industrial cleaning. \*Optional we can also perform a new paint job and arrange the logistics.