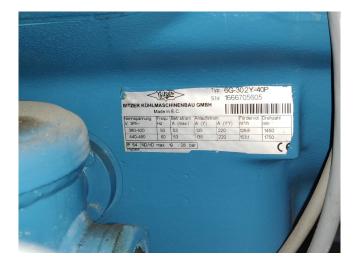

### **Specifications**

| Brand                    | Bitzer                 |
|--------------------------|------------------------|
| Туре                     | 6G-30.2Y-40P (x5)      |
|                          | cool/freeze unit       |
| Refrigerant              | Freon                  |
| Refrigerant type         | R 404 A or other types |
| kW at -5ºC/+40ºC         | 419.5                  |
| kW at -10ºC/+40ºC        | 346.5                  |
| kW at -20ºC/+40ºC        | 227.5                  |
| kW at -30ºC/+40ºC        | 139.5                  |
| kW at -40ºC/+40ºC        | 75.5                   |
| On steel base frame      | 1                      |
| Pressure safety switches | ✓                      |
| Hp/Lp/Op                 |                        |
| Liquid receiver          | ✓                      |
| Liquid receiver ltr.     | 25.1                   |
| Oil separator            | 1                      |
| Package / Rack           | 1                      |
| Stock                    | 1                      |

## Used Bitzer 6G-30.2Y-40P (x5) cool/freeze unit

Used but in very good condition cool/freeze unit with Bitzer 6G-30.2Y-40P (x5) Semi-hermetic Reciprocating piston Compressor. With all consisting components. Our capacity table is based on the used type of Freon. You can also use these compressors on alternative types of Freon. For all the other specs (if available), see the picture of the manufacturer model plate or the attached pdf file. \*Why choose for HOSBV? Were not only the largest used refrigeration specialist in Europe, but also, we deliver all equipment including an extensive test, warranty and industrial cleaning. \*Optional we can also perform a new paint job and arrange the logistics.